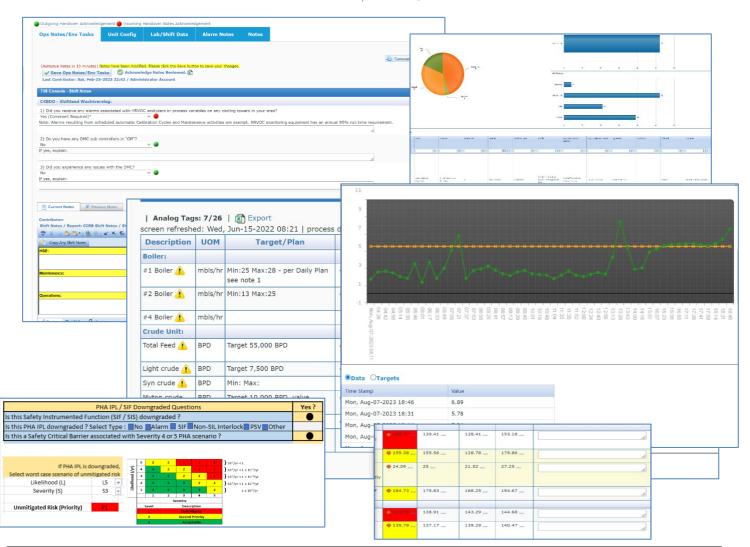

## Single source of truth for plant-wide shift communication

CNotes<sup>™</sup> is the shift handover solution that consolidates all information required for a consistent, up-to-date view of key process and lab data, problems, operating targets and shift logs, critical safety system bypass and abnormal situation management workflows to ensure a consistent shift handover.

## **CNotes Key Features**

- Captures data from across the plant making it available through a user-friendly web or mobile-based interface.
- Searchable shift summaries and one-pager turnover reports.
- Structured, secure, electronic shift handover to the incoming operator.
- Configurable templates and workflows to ensure consistent information, including process data, lab, active alarms, safety bypasses and downgrades.
- Supports multi-language and language translation.
- Complete audit history of changes.
- Assign and track actionable work tasks.